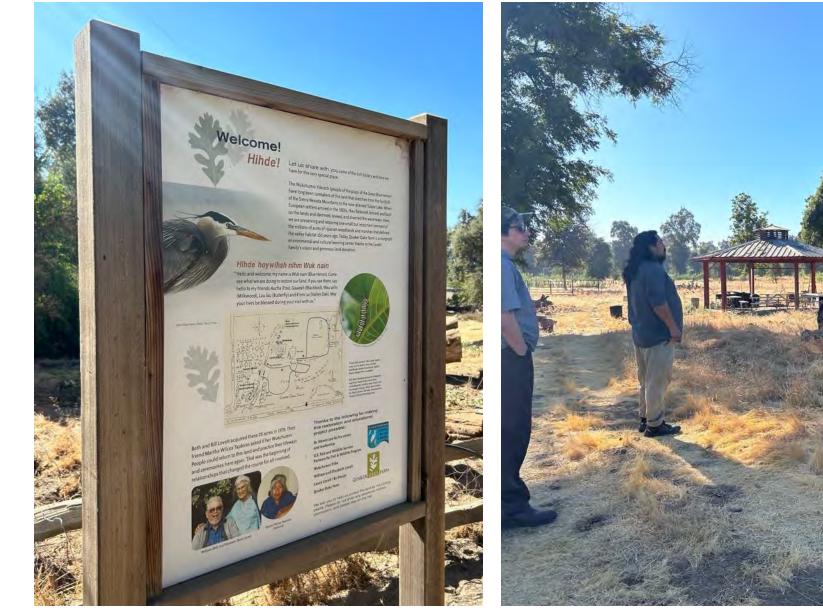

### Wukchumni Farms

# Sacrad Obligation as Cases The Wakehum Yokuka (Regala was readed as a basis of the Paa's Hard Naka (Sacrad Basis Marka) (Sacrad Basis M

This is the unfolding story of what happens when haive and nonnaive people are willing to seek a harmonious way forward, past all the network and domining injustices. Welcomed back to the land in 1984, Wukchume gate here to practice and carry on traditions and crementes. In recent yeak, Wukchume have participated in governance of Qualer Caks farm and patneed with may other community organizations to share history, culture and traditional lind stewardship practices. The continued efforts of the Wickitum Root is teep traditions, language, and culture alve have enriched all aspect of Qualer Caks rarm by helping us reconnect with nature, leant to respect and care for the lend, and recognize our interdependence as human bengs.